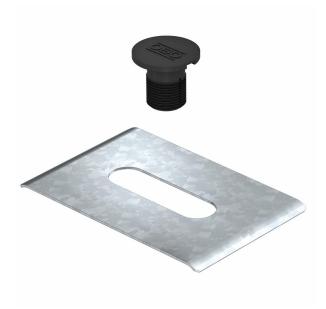

## TrayFix mounting adapter for mesh cable trays on FangFix system

**Item number: 5403100** 

- Fastening system for the mounting of cable trays and mesh cable trays on FangFix block, e.g. cable routing on flat roofs
  Adapted to OBO cable tray systems MKSM, SKSM and IKSM
  Adapted to OBO mesh cable tray systems with a minimum width of 100 mm Retaining plate with fastening plug for FangFix

## Master data

| Item number         | 5403100                   |
|---------------------|---------------------------|
| Description 1       | Mesh cable tray fastening |
| Description 2       | on FangFix block          |
| Manufacturer        | OBO                       |
| Dimension           | Ø20mm                     |
| Colour              | Black                     |
| Smallest sales unit | 25                        |
| Unit of quantity    | Piece                     |
| Weight              | 9.85 kg                   |
| Weight unit         | kg/100 pc.                |