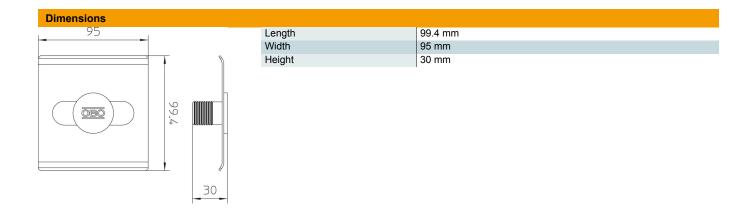

## Master data

| Item number         | 5403100                   |
|---------------------|---------------------------|
| Description 1       | Mesh cable tray fastening |
| Description 2       | on FangFix block          |
| Manufacturer        | OBO                       |
| Dimension           | Ø20mm                     |
| Colour              | Black                     |
| Smallest sales unit | 25                        |
| Unit of quantity    | Piece                     |
| Weight              | 9.85 kg                   |
| Weight unit         | kg/100 pc.                |