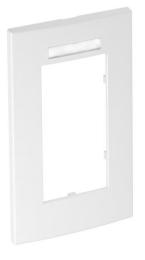

## **Technical data sheet**

Cover frame AR45-BSF2, for accessory mounting box 71GD13, double, with labelling panel for vertical device installation

Front locking cover frame for Modul 45 devices, double, with labelling panel for vertical device installation, for locking in accessory mounting box 71GD13 or in mounting support 71MT2 45.

## **Technical data sheet**

Cover frame AR45-BSF2, for accessory mounting box 71GD13, double, with labelling panel for vertical device installation