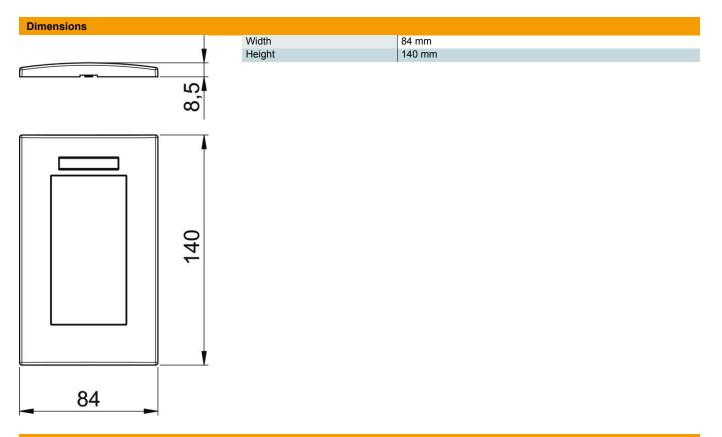

## Master data

| Item number         | 6119362              |
|---------------------|----------------------|
| Description 1       | Cover frame          |
| Description 2       | for double Modul 45  |
| Manufacturer        | OBO                  |
| Dimension           | 84x140mm             |
| Colour              | Pure white; RAL 9010 |
| Material            | Polycarbonate        |
| Smallest sales unit | 1                    |
| Unit of quantity    | Piece                |
| Weight              | 2.26 kg              |
| Weight unit         | kg/100 pc.           |

## **Technical data**

| Number of units                               | 2               |
|-----------------------------------------------|-----------------|
| Number of units, horizontal                   | 0               |
| Anzahl der Einheiten vertikal                 | 2               |
| Surface version                               | Matt            |
| Fastening type                                | Clamp fastening |
| Suitable for built-in installations           | yes             |
| Suitable for device installation ducts        | yes             |
| Suitable for underfloor duct socket           | no              |
| Suitable for flush-mounted instal-<br>lations | no              |
| Halogen-free                                  | yes             |
| Hinged cover                                  | no              |
| Mounting direction                            | Vertical        |
| Protection rating                             | Other           |
| Text field/inscription field                  | yes             |
| Depth                                         | 8.5 mm          |
| Transparent                                   | no              |
| With mounting frame                           | no              |
| Diameter opening                              | 0               |